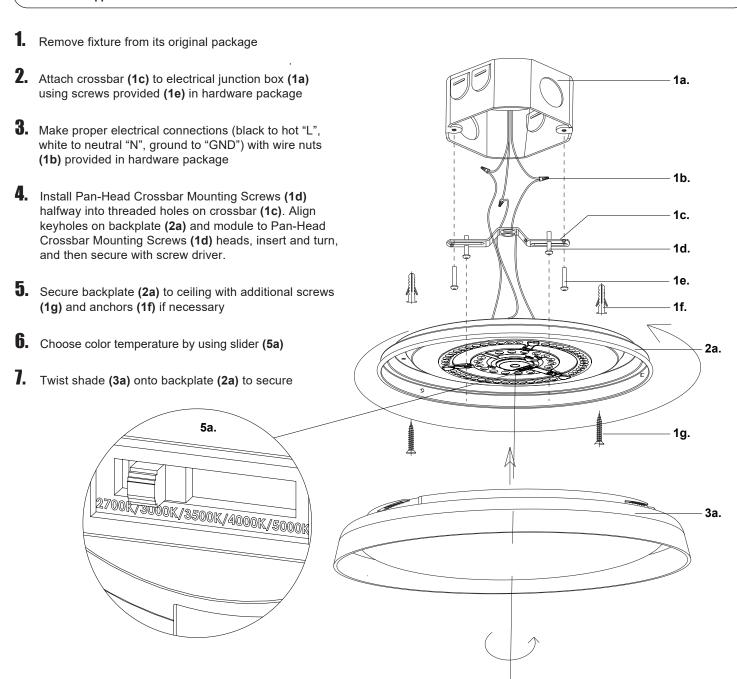

## **LED Flush Mount**

FM43117-5CCT

INSTALLATION SHEET

## START FROM HERE

- Make sure **POWER** is **COMPLETELY OFF** at the fuse box
- Have your fixture installed by a qualified licensed electrician
- Prepare everything in a clear area
- Wear gloves at all times during this installation
- · Read instructions carefully before you start assembly
- Keep this installation sheet for future reference

**Technical Support:** 1-855-855-8926

## Please Note:

- This Kuzco LED fixture comes with pre-wired LED module(s)
- Unless instructed, Do Not touch any part of the LED module(s) as any unnecessary contact with the module could cause permanent damage
- For dimming, an ELV (Electronic Low Voltage) type of dimmer is required
- 120V input